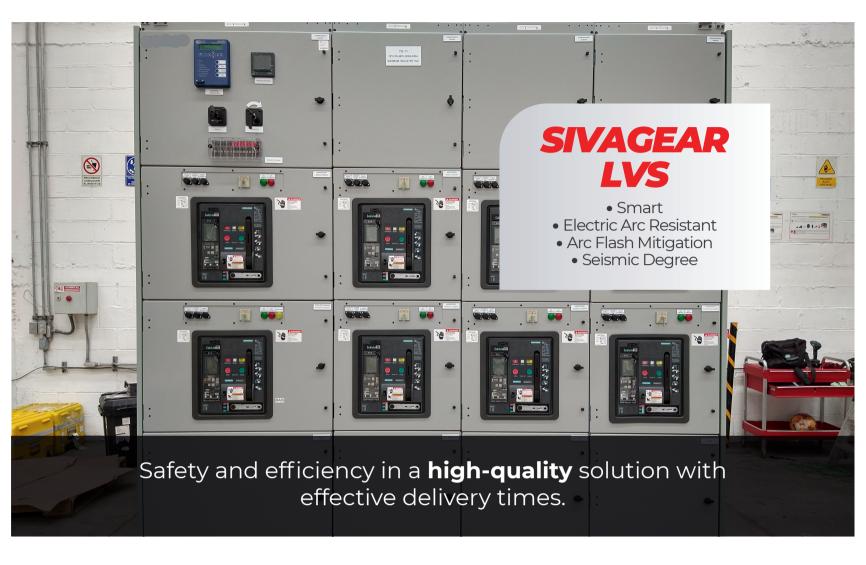

Sivagear LVS is a solution applicable in up to 635 VAC, maximum horizontal and vertical bus of 6000 amps for industrial, commercial, government institutions, critical loads, co-generation, and electrical sector in general

## The main characteristics of the solution:

| Three-phase<br>3/4 wires.                                       | 50/60 Hz.                                                       | Maximum horizontal<br>and vertical bus of<br>6000 amps.     | Standard copper<br>plated bus-tinned<br>copper option. |
|-----------------------------------------------------------------|-----------------------------------------------------------------|-------------------------------------------------------------|--------------------------------------------------------|
| Standard 100Ka-<br>optional bus<br>reinforcement up<br>to 200kA | NEMA 1 indoor<br>NEMA 3R outdoor cabinet<br>options (no access) | Three levels of<br>the horizontal bus<br>through 5000 amps. | Isolated bus up<br>to 6000 amps.                       |

## Sivagear LVS allows different switch options for frame ratings from 800 to 6000 amps (100%) nominal versions from 3 poles to 4 poles.

- Interrupt ratings from 50 KA to 150 KA (without fuse) and 200 KA (with fuse).
- Operating manually or electrically.
- Removable construction.