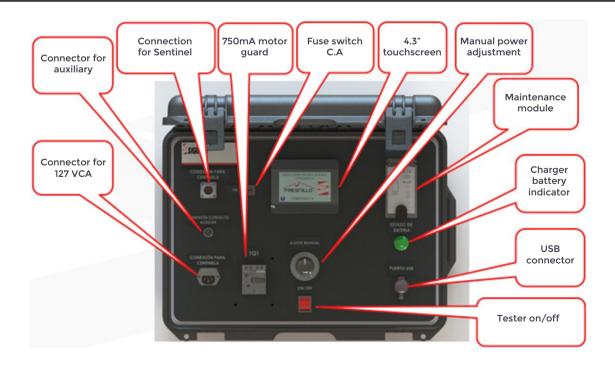

- The Tester Generates an Actual Phase to Ground Fault NOT a Simulation.
- The high precision and speed of demonstration of its analog inputs and outputs guarantee the reliability of the checks.
- The heart and soul of the Sentinel Tester is based on state-of-the-art hardware whose name, National Instruments, is a guarantee.
- Allows recording the voltage and current present in the Sentinel at the time of testing.
- With integrated security, prevent improper operations, taking care of the operator at all times.
- There are no electronics or elements that process the measurement of voltage and current signals, so the readings are reliable.
- The generated report is easily interpreted in Microsoft Excel. It also integrates the evaluation points of the checklist currently used in mining units, thus avoiding mixing information from different Sentinels tested.
- It is flexible because it allows you to customize the reports, the interface, and other components.
- Friendly, since the operation of the Sentinel Tester leads the technician to run the test step by step.
- The equipment can be calibrated at the level of cards purchased directly from the factory.