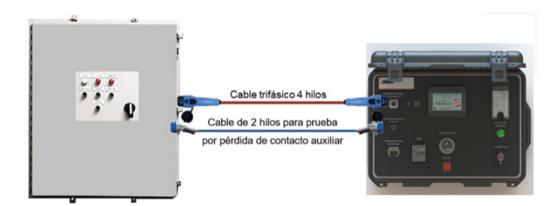

## WHAT IS A SENTINEL TESTER?

It is a test system for ground fault protection boards in low-voltage three-phase systems. The Sentinel Tester aims to check the correct operation of a Sentinel through the controlled generation of cable failures and ground cable breakage.

## The Sentinel performs two types of tests:

- Ground cable failure.
- Ground cable break.

Being a protective equipment for personnel, it must be checked on a regular basis, it is therefore essential to have a reliable Sentinel Tester; For this reason, our solution has as main features: